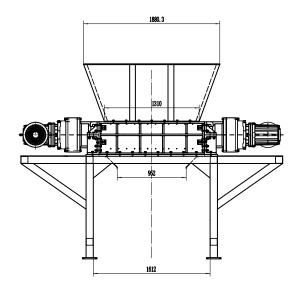

### **Dimensions**

| Height            | 2 275 mm |
|-------------------|----------|
| Width             | 1 946 mm |
| Length            | 3 643 mm |
| Number of Cutters | 30       |
| Cutter Thickness  | 40 mm    |
| Motor Power       | 2 x 22kW |
| Approx Weight     | 5 250 Kg |
|                   |          |

### **Cutting Chamber**

| Length | 1212 mm |
|--------|---------|
| Width  | 736 mm  |
|        |         |

# **GL SERIES** GL32120

Schematics

Dimensions and technical information without obligation. Subject to change.

Size Comparison

Shaft Type 2 Shaft Shredder

x30 (40mm thick)

2 x 22kW

Tyres, E-waste, Paper, Wood, Bottles, Cans, MSW/RDF ...