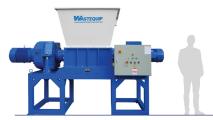

# **GL SERIES** GL32120

Schematics

Dimensions and technical information without obligation. Subject to change.

Size Comparison

Shaft Type 2 Shaft Shredder

x30 (40mm thick)

2 x 22kW

Tyres, E-waste, Paper, Wood, Bottles, Cans, MSW/RDF ...