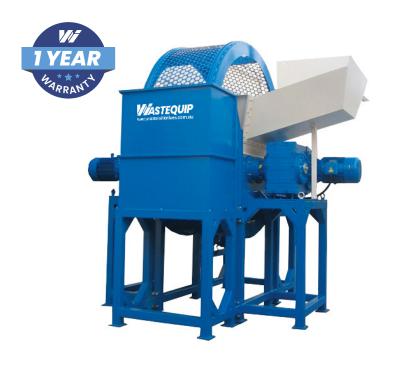

#### **Features**

- Dual Motors
- Ideal for, E-Waste, Drums, MSW and Product Destruction
- · Auto Reverse Protection
- Easy Maintenance
- Reliable & Durable Construction
- Low Speed Low Maintenance
- Generous Loading Aperture