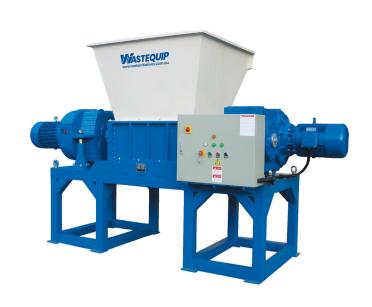

#### **Features**

- Dual Motors
- Ideal for, E-Waste, Drums, MSW and Product Destruction
- · Auto Reverse Protection
- Easy Maintenance
- Reliable & Durable Construction
- Low Speed Low Maintenance
- Generous Loading Aperture