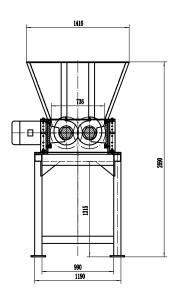

### **Dimensions**

| Height            | 2 275 mm |
|-------------------|----------|
| Width             | 1 946 mm |
| Length            | 3 643 mm |
| Number of Cutters | 30       |
| Cutter Thickness  | 40 mm    |
| Motor Power       | 2 x 22kW |
| Approx Weight     | 5 250 Kg |
|                   |          |

### **Cutting Chamber**

| Length | 1212 mm |
|--------|---------|
| Width  | 736 mm  |
|        |         |

# **GL SERIES** GL32120

Schematics

Dimensions and technical information without obligation. Subject to change.

Size Comparison

Shaft Type 2 Shaft Shredder

x30 (40mm thick)

2 x 22kW

Tyres, E-waste, Paper, Wood, Bottles, Cans, MSW/RDF ...