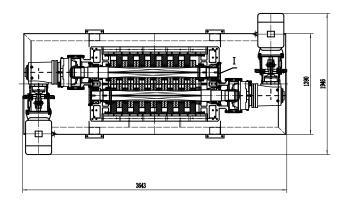

### **Dimensions**

| Height            | 2 275 mm |
|-------------------|----------|
| Width             | 1 946 mm |
| Length            | 3 643 mm |
| Number of Cutters | 30       |
| Cutter Thickness  | 40 mm    |
| Motor Power       | 2 x 22kW |
| Approx Weight     | 5 250 Kg |
|                   |          |

### **Cutting Chamber**

| Length | 1212 mm |
|--------|---------|
| Width  | 736 mm  |
|        |         |

# **GL SERIES** GL32120

Schematics

Dimensions and technical information without obligation. Subject to change.

Size Comparison

Shaft Type 2 Shaft Shredder

x30 (40mm thick)

2 x 22kW

Tyres, E-waste, Paper, Wood, Bottles, Cans, MSW/RDF ...