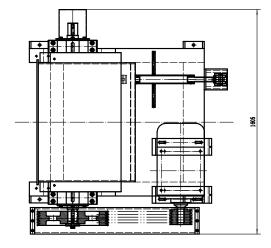

#### **Dimensions**

| Height      | 1 814mm<br>(without hopper) |
|-------------|-----------------------------|
| Width       | 1 568mm                     |
| Depth       | 1 586mm                     |
| Weight      | 1 646 Kg                    |
| Feed Width  | 834 x 414mm                 |
| Roto Knives | 3 x 2                       |

# PC3280 Granulator

Schematics

Dimensions and technical information without obligation. Subject to change.

Size Comparison

Safety E-Stops, AS Standards, Interlocked doors

Motor 22kW

Waste Types Mixed Plastics, HDPE, PET, Mixed Fabric, E-waste ...