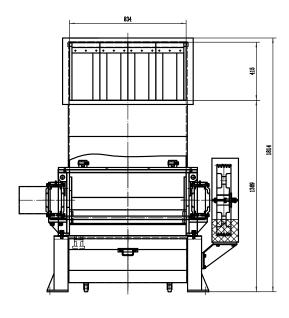

#### **Dimensions**

| Height      | 1 814mm<br>(without hopper) |
|-------------|-----------------------------|
| Width       | 1 568mm                     |
| Depth       | 1 586mm                     |
| Weight      | 1 646 Kg                    |
| Feed Width  | 834 x 414mm                 |
| Roto Knives | 3 x 2                       |

# PC3280 Granulator

Schematics

Dimensions and technical information without obligation. Subject to change.

Size Comparison

Safety E-Stops, AS Standards, Interlocked doors

Motor 22kW

Waste Types Mixed Plastics, HDPE, PET, Mixed Fabric, E-waste ...