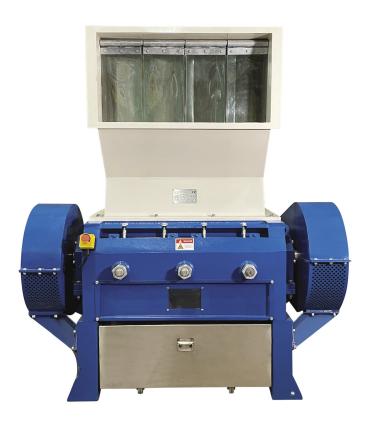

## PC3280 Granulator

Specifications

#### **Dimensions**

| Height      | 1 814mm<br>(without hopper) |
|-------------|-----------------------------|
| Width       | 1 568mm                     |
| Depth       | 1 586mm                     |
| Weight      | 1 646 Kg                    |
| Feed Width  | 834 x 414mm                 |
| Roto Knives | 3 x 2                       |

#### **Performance**

| Power Supply | 415V 3 Phase |
|--------------|--------------|
| Motor        | 22 kW        |
| Shaft Speed  | 627rpm       |

#### **Features**

- Hardened steel rotor knives
- · Material sizing screens
- Auto Reverse Protection
- Easy Maintenance
- Reliable & Durable Construction
- Control Panel