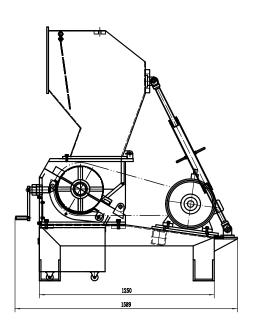

#### **Dimensions**

| Height      | 1 814mm<br>(without hopper) |
|-------------|-----------------------------|
| Width       | 1 568mm                     |
| Depth       | 1 586mm                     |
| Weight      | 1 646 Kg                    |
| Feed Width  | 834 x 414mm                 |
| Roto Knives | 3 x 2                       |

# PC3280 Granulator

Schematics

Dimensions and technical information without obligation. Subject to change.

Size Comparison

Safety E-Stops, AS Standards, Interlocked doors

Motor 22kW

Waste Types Mixed Plastics, HDPE, PET, Mixed Fabric, E-waste ...