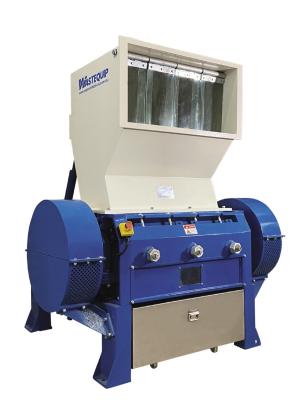

## PC3280 Granulator

Specifications

#### **Features**

- Hardened steel rotor knives
- · Material sizing screens
- Auto Reverse Protection
- Easy Maintenance
- Reliable & Durable Construction
- Control Panel

### **Optional Extras**

- Sound Proof Enclosure
- Various Rotors for different plastics
- In-Feed & Out-feed Conveyors
- Out-Feed Extraction Units
- · Outfeed screw loaders
- Custom hopper design