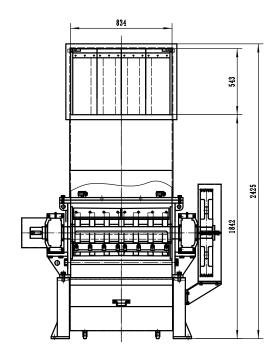

### **Dimensions**

| Height      | 2 425mm<br>(without hopper) |
|-------------|-----------------------------|
| Width       | 1 642mm                     |
| Depth       | 1 770mm                     |
| Weight      | 2 820 Kg                    |
| Feed Width  | 834 x 540mm                 |
| Roto Knives | 3 x 2                       |

# PC4280 Granulator

Schematics

Dimensions and technical information without obligation. Subject to change.

Size Comparison

Safety E-Stops, AS Standards, Interlocked doors

Motor 37kW

Waste Types Mixed Plastics, HDPE, PET, Mixed Fabric, E-waste ...