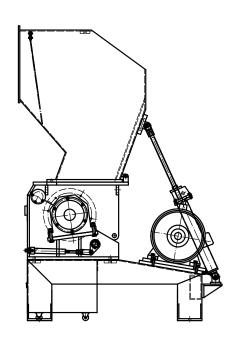

# PC4280 Granulator

Schematics

Dimensions and technical information without obligation. Subject to change.

Size Comparison

Safety E-Stops, AS Standards, Interlocked doors

Motor 37kW

Waste Types Mixed Plastics, HDPE, PET, Mixed Fabric, E-waste ...