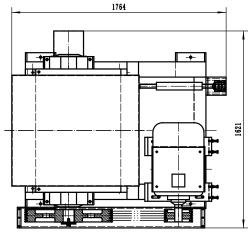

### **Dimensions**

| Height      | 2 425mm<br>(without hopper) |
|-------------|-----------------------------|
| Width       | 1 642mm                     |
| Depth       | 1 770mm                     |
| Weight      | 2 820 Kg                    |
| Feed Width  | 834 x 540mm                 |
| Roto Knives | 3 x 2                       |

# PC4280 Granulator

Schematics

Dimensions and technical information without obligation. Subject to change.

Size Comparison

Safety E-Stops, AS Standards, Interlocked doors

Motor 37kW

Waste Types Mixed Plastics, HDPE, PET, Mixed Fabric, E-waste ...