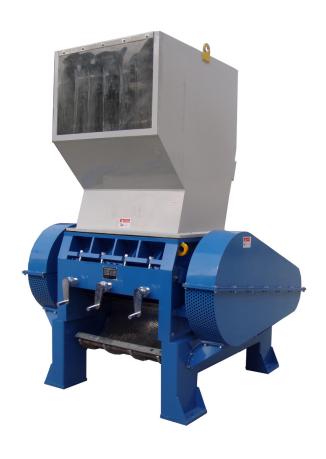

# PC4280 Granulator

Specifications

### **Dimensions**

| Height      | 2 425mm<br>(without hopper) |
|-------------|-----------------------------|
| Width       | 1 642mm                     |
| Depth       | 1 770mm                     |
| Weight      | 2 820 Kg                    |
| Feed Width  | 834 x 540mm                 |
| Roto Knives | 3 x 2                       |

### Performance

| Power Supply | 415V 3 Phase |
|--------------|--------------|
| Motor        | 37 kW        |
| Shaft Speed  | 466rpm       |

#### **Features**

- Hardened steel rotor knives
- · Material sizing screens
- Auto Reverse Protection
- Easy Maintenance
- Reliable & Durable Construction
- Control Panel