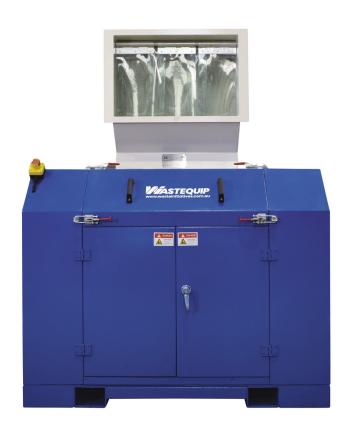

## PC3260 Granulator

**Specifications** 

#### **Features**

- Hardened steel rotor knives
- · Material sizing screens
- Auto Reverse Protection
- Easy Maintenance
- Reliable & Durable Construction
- Control Panel

# PC3260 Granulator

Schematics

Dimensions and technical information without obligation. Subject to change.

Size Comparison

Safety E-Stops, AS Standards, Interlocked doors

Motor 15kW

Waste Types Mixed Plastics, HDPE, PET, Mixed Fabric, E-waste ...