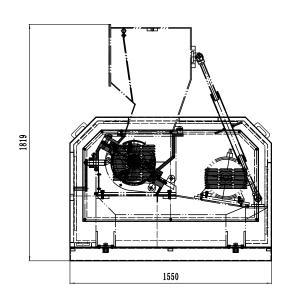

#### **Dimensions**

| Height      | 1 711mm<br>(without hopper) |
|-------------|-----------------------------|
| Width       | 1 368mm                     |
| Depth       | 1 483 mm                    |
| Weight      | 1 485 Kg                    |
| Feed Width  | 634 x 360mm                 |
| Roto Knives | 3 x 2                       |

# PC3260 Granulator

Schematics

Dimensions and technical information without obligation. Subject to change.

Size Comparison

Safety E-Stops, AS Standards, Interlocked doors

Motor 15kW

Waste Types Mixed Plastics, HDPE, PET, Mixed Fabric, E-waste ...