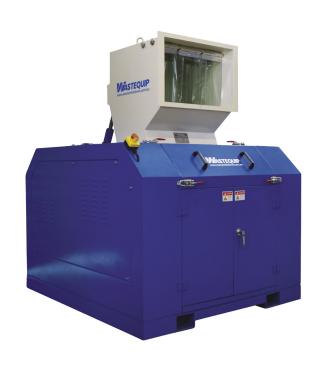

## PC3260 Granulator

**Specifications** 

#### **Features**

- Hardened steel rotor knives
- · Material sizing screens
- Auto Reverse Protection
- Easy Maintenance
- Reliable & Durable Construction
- Control Panel

# PC3260 Granulator

Schematics

Dimensions and technical information without obligation. Subject to change.

Size Comparison

Safety E-Stops, AS Standards, Interlocked doors

Motor 15kW

Waste Types Mixed Plastics, HDPE, PET, Mixed Fabric, E-waste ...