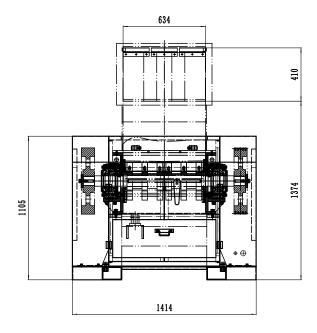

#### **Dimensions**

| Height      | 1 711mm<br>(without hopper) |
|-------------|-----------------------------|
| Width       | 1 368mm                     |
| Depth       | 1 483 mm                    |
| Weight      | 1 485 Kg                    |
| Feed Width  | 634 x 360mm                 |
| Roto Knives | 3 x 2                       |

# PC3260 Granulator

Schematics

Dimensions and technical information without obligation. Subject to change.

Size Comparison

Safety E-Stops, AS Standards, Interlocked doors

Motor 15kW

Waste Types Mixed Plastics, HDPE, PET, Mixed Fabric, E-waste ...