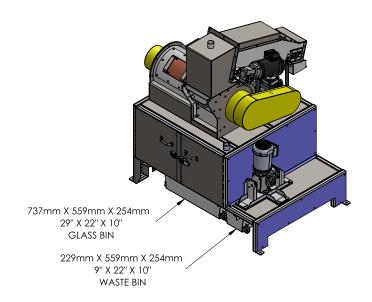

#### **Dimensions**

| Height       | 1 789 mm     |
|--------------|--------------|
| Width        | 1 331 mm     |
| Length       | 1 914 mm     |
| Weight       | 907 Kg       |
| Feed Opening | 320 x 325 mm |

# Andela GP Mini Glass Crusher

**Schematics** 

Dimensions and technical information without obligation. Subject to change.

Size Comparison

Compaction Ratio
Up to 5:1

Motor 3.73kW/.75kW

Waste Types Glass