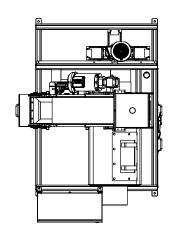

#### **Dimensions**

| Height       | 1 789 mm     |
|--------------|--------------|
| Width        | 1 331 mm     |
| Length       | 1 914 mm     |
| Weight       | 907 Kg       |
| Feed Opening | 320 x 325 mm |

# Andela GP Mini Glass Crusher

**Schematics** 

Dimensions and technical information without obligation. Subject to change.

Size Comparison

Compaction Ratio
Up to 5:1

Motor 3.73kW/.75kW

Waste Types Glass