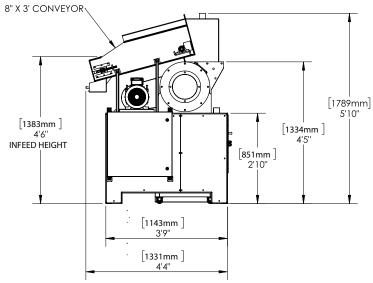

#### **Dimensions**

| Height       | 1 789 mm     |
|--------------|--------------|
| Width        | 1 331 mm     |
| Length       | 1 914 mm     |
| Weight       | 907 Kg       |
| Feed Opening | 320 x 325 mm |

# Andela GP Mini Glass Crusher

**Schematics** 

Dimensions and technical information without obligation. Subject to change.

Size Comparison

Compaction Ratio
Up to 5:1

Motor 3.73kW/.75kW

Waste Types Glass