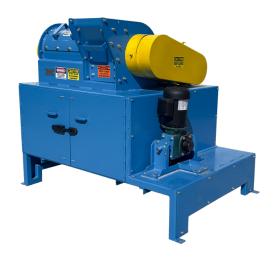

## Andela GP Mini Glass Pulveriser

**Specifications** 

#### **Features**

- Patented flexible impactor technology
- Integrated trommel separates glass and non-glass residue
- Compact and easy to operate and maintain
- Produces a "safe-glass" output product with no sharo edges