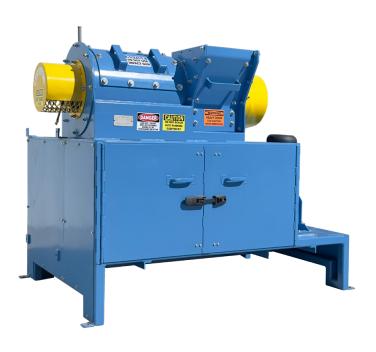

## Andela GP Mini Glass Pulveriser

**Specifications** 

#### **Features**

- Patented flexible impactor technology
- Integrated trommel separates glass and non-glass residue
- Compact and easy to operate and maintain
- Produces a "safe-glass" output product with no sharo edges