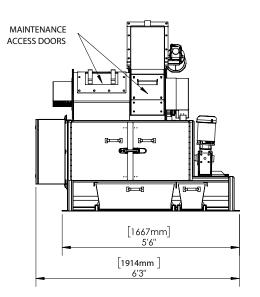

#### **Dimensions**

| Height       | 1 789 mm     |
|--------------|--------------|
| Width        | 1 331 mm     |
| Length       | 1 914 mm     |
| Weight       | 907 Kg       |
| Feed Opening | 320 x 325 mm |

# Andela GP Mini Glass Crusher

**Schematics** 

Dimensions and technical information without obligation. Subject to change.

Size Comparison

Compaction Ratio
Up to 5:1

Motor 3.73kW/.75kW

Waste Types Glass