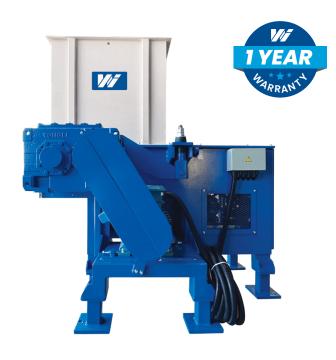

## **WT SERIES** WT2260

**Specifications** 

#### **Features**

- Pusher ram introducing the material to the cutting rotor
- Hardened steel rotor knives
- Integrated shock absorbers
- Material sizing screens
- Built in hydraulic power pack
- Suitable for Cardboard, Plastic, Paper, Timber and Cans
- Auto Reverse Protection
- Easy Maintenance
- Reliable & Durable Construction