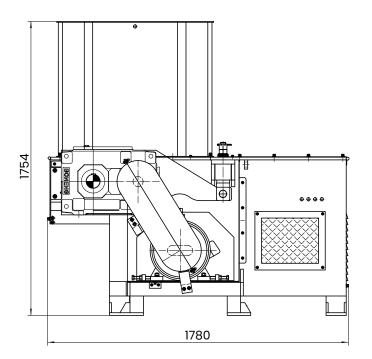

#### **Dimensions**

| Height           | 1 754 mm |
|------------------|----------|
| Width            | 1 780 mm |
| Length           | 1 350 mm |
| Approx Weight    | 1 400 kg |
| Motor Power      | 18.5 kW  |
| Main Shaft Speed | 83 r/min |
| Rotor-knive      | 28+4 pcs |

# **WT SERIES** WT2260

Schematics

Dimensions and technical information without obligation. Subject to change.

Size Comparison

Shaft Speed 83 (r/min)

Rotor Knive 28 +4 (pcs)

Motor 18.5 kW

**Waste Types** Suitable for Cardboard, Plastic, Paper, Timber and Cans