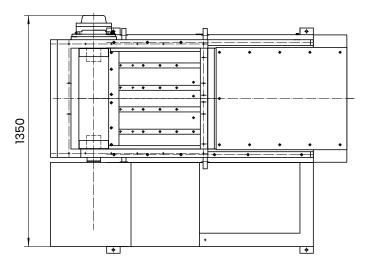

#### **Dimensions**

| Height           | 1 754 mm |
|------------------|----------|
| Width            | 1 780 mm |
| Length           | 1 350 mm |
| Approx Weight    | 1 400 kg |
| Motor Power      | 18.5 kW  |
| Main Shaft Speed | 83 r/min |
| Rotor-knive      | 28+4 pcs |

### **Cutting Chamber**

| Le | ength | 857 mm |
|----|-------|--------|
| V  | vidth | 602 mm |

More product info on our website >>

# **WT SERIES** WT2260

Schematics

Dimensions and technical information without obligation. Subject to change.

Size Comparison

Shaft Speed 83 (r/min)

Rotor Knive 28 +4 (pcs)

Motor 18.5 kW

**Waste Types** Suitable for Cardboard, Plastic, Paper, Timber and Cans