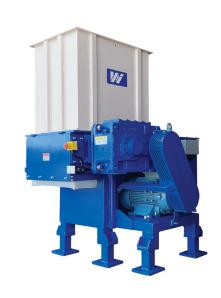

## **WT SERIES** WT2260

**Specifications** 

#### **Features**

- Pusher ram introducing the material to the cutting rotor
- Hardened steel rotor knives
- Integrated shock absorbers
- Material sizing screens
- Built in hydraulic power pack
- Suitable for Cardboard, Plastic, Paper, Timber and Cans
- Auto Reverse Protection
- Easy Maintenance
- Reliable & Durable Construction