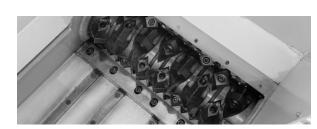

## **WT SERIES** WT2260

**Specifications** 

#### **Dimensions**

| Height           | 1 754 mm |
|------------------|----------|
| Width            | 1 780 mm |
| Length           | 1 350 mm |
| Approx Weight    | 1 400 kg |
| Motor Power      | 18.5 kW  |
| Main Shaft Speed | 83 r/min |
| Rotor-knive      | 28+4 pcs |

#### **Features**

- Pusher ram introducing the material to the cutting rotor
- Hardened steel rotor knives
- Integrated shock absorbers
- Material sizing screens
- Built in hydraulic power pack
- Suitable for Cardboard, Plastic, Paper, Timber and Cans
- Auto Reverse Protection
- Easy Maintenance
- Reliable & Durable Construction