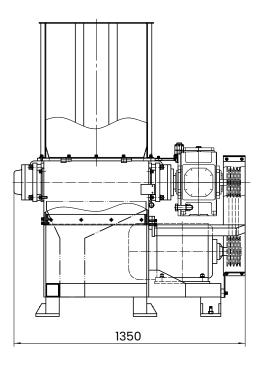

#### **Dimensions**

| Height           | 1 754 mm |
|------------------|----------|
| Width            | 1 780 mm |
| Length           | 1 350 mm |
| Approx Weight    | 1 400 kg |
| Motor Power      | 18.5 kW  |
| Main Shaft Speed | 83 r/min |
| Rotor-knive      | 28+4 pcs |

### **Cutting Chamber**

| Le | ength | 857 mm |
|----|-------|--------|
| V  | vidth | 602 mm |

More product info on our website >>

# **WT SERIES** WT2260

Schematics

Dimensions and technical information without obligation. Subject to change.

Size Comparison

Shaft Speed 83 (r/min)

Rotor Knive 28 +4 (pcs)

Motor 18.5 kW

**Waste Types** Suitable for Cardboard, Plastic, Paper, Timber and Cans