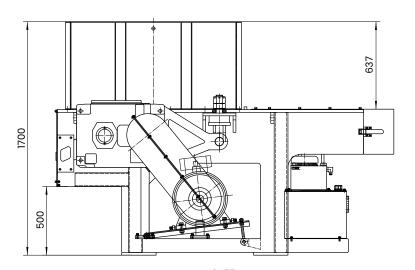

#### **Dimensions**

| Height           | 1 700 mm |
|------------------|----------|
| Width            | 1 678 mm |
| Length           | 2 455 mm |
| Approx Weight    | 1 950 kg |
| Motor Power      | 30 kW    |
| Main Shaft Speed | 83 r/min |
| Rotor-knive      | 42+4 pcs |
|                  |          |

### **Cutting Chamber**

| Length | 1 200 mm |
|--------|----------|
| Width  | 800 mm   |

More product info on our website >>

# WT SERIES WT3080

Schematics

Dimensions and technical information without obligation. Subject to change.

Size Comparison

Shaft Speed 83 (r/min)

Rotor Knive 42 +4 (pcs)

Motor 30 kW

**Waste Types** Suitable for Cardboard, Plastic, Paper, Timber and Cans