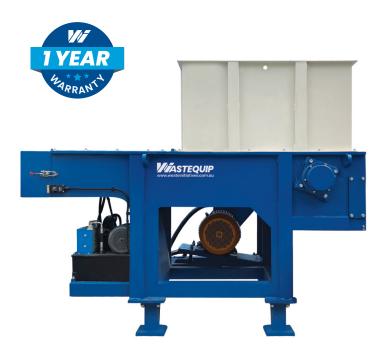

## **WT SERIES** WT3080

**Specifications** 

#### **Features**

- Pusher ram introducing the material to the cutting rotor
- Hardened steel rotor knives
- Integrated shock absorbers
- Material sizing screens
- Built in hydraulic power pack
- Suitable for Cardboard, Plastic, Paper, Timber and Cans
- Auto Reverse Protection
- Easy Maintenance
- Reliable & Durable Construction