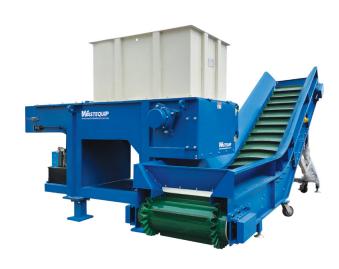

## **Optional Extras**

- Additional Force Feeding Ram
- · Film Rotor
- Hard Material Rotor
- Custom Hopper Designs
- In-Feed and Out Feed Conveyors
- Elevated work and loading platforms