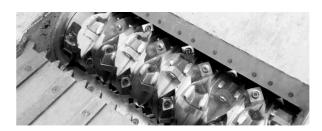

#### **Dimensions**

| Height           | 1 700 mm |
|------------------|----------|
| Width            | 1 678 mm |
| Length           | 2 455 mm |
| Approx Weight    | 1 950 kg |
| Motor Power      | 30 kW    |
| Main Shaft Speed | 83 r/min |
| Rotor-knive      | 42+4 pcs |
|                  |          |

#### **Features**

- Pusher ram introducing the material to the cutting rotor
- Hardened steel rotor knives
- Integrated shock absorbers
- Material sizing screens
- Built in hydraulic power pack
- Suitable for Cardboard, Plastic, Paper, Timber and Cans
- Auto Reverse Protection
- Easy Maintenance
- Reliable & Durable Construction