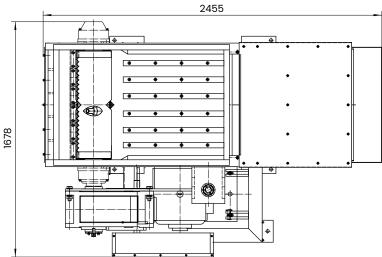

#### **Dimensions**

| Height           | 1 700 mm |
|------------------|----------|
| Width            | 1 678 mm |
| Length           | 2 455 mm |
| Approx Weight    | 1 950 kg |
| Motor Power      | 30 kW    |
| Main Shaft Speed | 83 r/min |
| Rotor-knive      | 42+4 pcs |
|                  |          |

### **Cutting Chamber**

| Length | 1 200 mm |
|--------|----------|
| Width  | 800 mm   |

More product info on our website >>

# WT SERIES WT3080

Schematics

Dimensions and technical information without obligation. Subject to change.

Size Comparison

Shaft Speed 83 (r/min)

Rotor Knive 42 +4 (pcs)

Motor 30 kW

**Waste Types** Suitable for Cardboard, Plastic, Paper, Timber and Cans