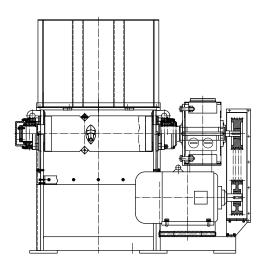

## **WT SERIES** WT3080

**Specifications** 

#### **Dimensions**

| Height           | 1 700 mm |
|------------------|----------|
| Width            | 1 678 mm |
| Length           | 2 455 mm |
| Approx Weight    | 1 950 kg |
| Motor Power      | 30 kW    |
| Main Shaft Speed | 83 r/min |
| Rotor-knive      | 42+4 pcs |
|                  |          |

### **Cutting Chamber**

| Length | 1 200 mm |
|--------|----------|
| Width  | 800 mm   |

More product info on our website >>