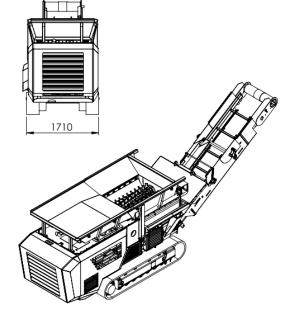

## Specifications

| Model                   | 45 DK              | VB 45 D            | VB 45 E            |
|-------------------------|--------------------|--------------------|--------------------|
| Туре                    | Tracked            | Hooklift           | Stationary         |
| Drive                   | Diesel             | Diesel             | Electric           |
| Power                   | 144/110 hp/kW      | 144/110 hp/kW      | 142/106 hp/kW      |
| Output                  | 8-12 T/hr          | 8-12 T/hr          | 8-12 T/hr          |
| Bunker<br>Volume        | 3.5 m <sup>3</sup> | 3.5 m <sup>3</sup> | 3.5 m <sup>3</sup> |
| Input Material<br>Size  | to 1 500 mm        | to 1 500 mm        | to 1 500 mm        |
| Output<br>Material Size | 120 - 200 mm       | 120 - 200 mm       | 120 - 200 mm       |
| Shaft Speed             | 15-33 rpm          | 15-33 rpm          | 15-33 rpm          |
| Discharge<br>Height     | 2 700 mm           | 2 700 mm           | 2 700 mm           |
| Transport<br>Width      | 1700 mm            | 1900 mm            | 1700 mm            |
| Transport<br>Height     | 2 140 mm           | 2 300 mm           | 2 140 mm           |
| Transport<br>Length     | 5 800 mm           | 6 100 mm           | 5 800 mm           |
| Operating<br>Length     | 7 250 mm           | 7 300 mm           | 8 000 mm           |
| Controls                | radio remote       | radio remote       | radio remote       |
| Weight                  | 11 T               | 9 T                | 8 T                |