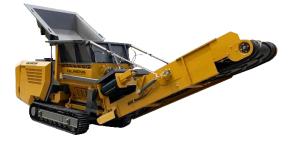

# **45 SERIES** MOBILE SHREDDER Specifications

The 45 Series Olnova mobile shredders, featuring a compact yet robust design for versatility in processing various waste materials, come equipped with modern diesel or electric engines, available in both stationary and mobile versions, ensuring exceptional performance.

#### Features

- Remote control
- Durable shredding parts
- Capacity up to 15 T/h (depends on material)
- Hydraulic discharge conveyor
- Tracked for mobility
- Reverse shafts mode to prevent blockages
- Industry 4.0 Special module provides remote performance analysis, customer feedback and troubleshooting worldwide