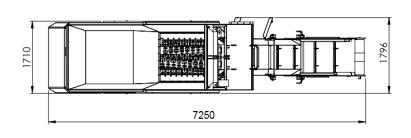

## Specifications

| Model                   | 45 DK              | VB 45 D            | VB 45 E            |
|-------------------------|--------------------|--------------------|--------------------|
| Туре                    | Tracked            | Hooklift           | Stationary         |
| Drive                   | Diesel             | Diesel             | Electric           |
| Power                   | 144/110 hp/kW      | 144/110 hp/kW      | 142/106 hp/kW      |
| Output                  | 8-12 T/hr          | 8-12 T/hr          | 8-12 T/hr          |
| Bunker<br>Volume        | 3.5 m <sup>3</sup> | 3.5 m <sup>3</sup> | 3.5 m <sup>3</sup> |
| Input Material<br>Size  | to 1 500 mm        | to 1 500 mm        | to 1 500 mm        |
| Output<br>Material Size | 120 - 200 mm       | 120 - 200 mm       | 120 - 200 mm       |
| Shaft Speed             | 15-33 rpm          | 15-33 rpm          | 15-33 rpm          |
| Discharge<br>Height     | 2 700 mm           | 2 700 mm           | 2 700 mm           |
| Transport<br>Width      | 1700 mm            | 1900 mm            | 1700 mm            |
| Transport<br>Height     | 2 140 mm           | 2 300 mm           | 2 140 mm           |
| Transport<br>Length     | 5 800 mm           | 6 100 mm           | 5 800 mm           |
| Operating<br>Length     | 7 250 mm           | 7 300 mm           | 8 000 mm           |
| Controls                | radio remote       | radio remote       | radio remote       |
| Weight                  | 11 T               | 9 T                | 8 T                |