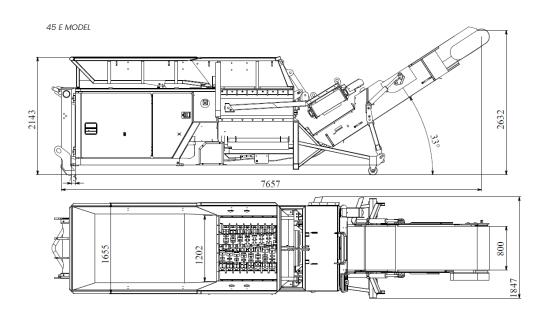

## Specifications

| Model                   | 45 DK              | VB 45 D            | VB 45 E            |
|-------------------------|--------------------|--------------------|--------------------|
| Туре                    | Tracked            | Hooklift           | Stationary         |
| Drive                   | Diesel             | Diesel             | Electric           |
| Power                   | 144/110 hp/kW      | 144/110 hp/kW      | 142/106 hp/kW      |
| Output                  | 8-12 T/hr          | 8-12 T/hr          | 8-12 T/hr          |
| Bunker<br>Volume        | 3.5 m <sup>3</sup> | 3.5 m <sup>3</sup> | 3.5 m <sup>3</sup> |
| Input Material<br>Size  | to 1 500 mm        | to 1 500 mm        | to 1 500 mm        |
| Output<br>Material Size | 120 - 200 mm       | 120 - 200 mm       | 120 - 200 mm       |
| Shaft Speed             | 15-33 rpm          | 15-33 rpm          | 15-33 rpm          |
| Discharge<br>Height     | 2 700 mm           | 2 700 mm           | 2 700 mm           |
| Transport<br>Width      | 1700 mm            | 1900 mm            | 1700 mm            |
| Transport<br>Height     | 2 140 mm           | 2 300 mm           | 2 140 mm           |
| Transport<br>Length     | 5 800 mm           | 6 100 mm           | 5 800 mm           |
| Operating<br>Length     | 7 250 mm           | 7 300 mm           | 8 000 mm           |
| Controls                | radio remote       | radio remote       | radio remote       |
| Weight                  | 11 T               | 9 T                | 8 T                |