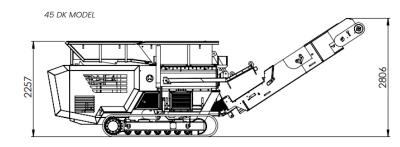

## Specifications

| Model                   | 45 DK              | VB 45 D            | VB 45 E            |
|-------------------------|--------------------|--------------------|--------------------|
| Туре                    | Tracked            | Hooklift           | Stationary         |
| Drive                   | Diesel             | Diesel             | Electric           |
| Power                   | 144/110 hp/kW      | 144/110 hp/kW      | 142/106 hp/kW      |
| Output                  | 8-12 T/hr          | 8-12 T/hr          | 8-12 T/hr          |
| Bunker<br>Volume        | 3.5 m <sup>3</sup> | 3.5 m <sup>3</sup> | 3.5 m <sup>3</sup> |
| Input Material<br>Size  | to 1 500 mm        | to 1 500 mm        | to 1 500 mm        |
| Output<br>Material Size | 120 - 200 mm       | 120 - 200 mm       | 120 - 200 mm       |
| Shaft Speed             | 15-33 rpm          | 15-33 rpm          | 15-33 rpm          |
| Discharge<br>Height     | 2 700 mm           | 2 700 mm           | 2 700 mm           |
| Transport<br>Width      | 1700 mm            | 1900 mm            | 1700 mm            |
| Transport<br>Height     | 2 140 mm           | 2 300 mm           | 2 140 mm           |
| Transport<br>Length     | 5 800 mm           | 6 100 mm           | 5 800 mm           |
| Operating<br>Length     | 7 250 mm           | 7 300 mm           | 8 000 mm           |
| Controls                | radio remote       | radio remote       | radio remote       |
| Weight                  | 11 T               | 9 T                | 8 T                |

## OLNOVA 45 SERIES MOBILE SHREDDER Specifications

Dimensions and technical information without obligation. Subject to change.

Size Comparison

1800 44 11 00 | www.wasteinitiatives.com.au