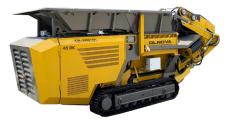

# **45 SERIES** MOBILE SHREDDER Specifications

The 45 Series Olnova mobile shredders, featuring a compact yet robust design for versatility in processing various waste materials, come equipped with modern diesel or electric engines, available in both stationary and mobile versions, ensuring exceptional performance.

#### Features

- Remote control
- Durable shredding parts
- Capacity up to 15 T/h (depends on material)
- Hydraulic discharge conveyor
- Tracked for mobility
- Reverse shafts mode to prevent blockages
- Industry 4.0 Special module provides remote performance analysis, customer feedback and troubleshooting worldwide