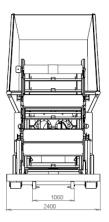

### **Specifications**

VB 65 DK

Model

| Туре                    | Tracked            | Hooklift           | Stationary         |
|-------------------------|--------------------|--------------------|--------------------|
| Drive                   | Diesel             | Diesel             | Electric           |
| Power                   | 280/200 hp/kW      | 280/200 hp/kW      | 2x120/90hp/kW      |
| Output                  | 10-40 T/hr         | 10-40 T/hr         | 10-40 T/hr         |
| Input Material<br>Size  | 2500 to<br>5000 mm | 2500 to<br>5000 mm | 2500 to<br>5000 mm |
| Output<br>Material Size | 150 - 400 mm       | 150 - 400 mm       | 150 - 400 mm       |
| Shaft Speed             | 23-36 rpm          | 23-36 rpm          | 23-36 rpm          |
| Discharge<br>Height     | 3 400 mm           | 3 200 mm           | 3 200 mm           |
| Transport<br>Width      | 2 500 mm           | 2 400 mm           | 2 500 mm           |
| Transport<br>Height     | 2 700 mm           | 2 600 mm           | 2 700 mm           |
| Transport<br>Length     | 11 360 mm          | 8 000 mm           | 11 360 mm          |
| Operating<br>Length     | 9 710 mm           | 9 700 mm           | 9 500 mm           |
| Controls                | radio remote       | radio remote       | radio remote       |
| Weight                  | 18 T               | 16 T               | 16 T               |

## **OLNOVA 65 SERIES** MOBILE SHREDDER

**Schematics** 

Dimensions and technical information without obligation. Subject to change.

65 DK MODEL

Size Comparison