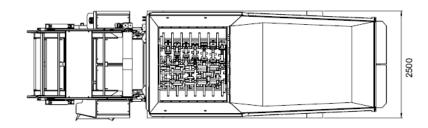

### **Specifications**

VB 65 DK

Model

| Туре                    | Tracked            | Hooklift           | Stationary         |
|-------------------------|--------------------|--------------------|--------------------|
| Drive                   | Diesel             | Diesel             | Electric           |
| Power                   | 280/200 hp/kW      | 280/200 hp/kW      | 2x120/90hp/kW      |
| Output                  | 10-40 T/hr         | 10-40 T/hr         | 10-40 T/hr         |
| Input Material<br>Size  | 2500 to<br>5000 mm | 2500 to<br>5000 mm | 2500 to<br>5000 mm |
| Output<br>Material Size | 150 - 400 mm       | 150 - 400 mm       | 150 - 400 mm       |
| Shaft Speed             | 23-36 rpm          | 23-36 rpm          | 23-36 rpm          |
| Discharge<br>Height     | 3 400 mm           | 3 200 mm           | 3 200 mm           |
| Transport<br>Width      | 2 500 mm           | 2 400 mm           | 2 500 mm           |
| Transport<br>Height     | 2 700 mm           | 2 600 mm           | 2 700 mm           |
| Transport<br>Length     | 11 360 mm          | 8 000 mm           | 11 360 mm          |
| Operating<br>Length     | 9 710 mm           | 9 700 mm           | 9 500 mm           |
| Controls                | radio remote       | radio remote       | radio remote       |
| Weight                  | 18 T               | 16 T               | 16 T               |

## **OLNOVA 65 SERIES** MOBILE SHREDDER

**Schematics** 

Dimensions and technical information without obligation. Subject to change.

65 DK MODEL

Size Comparison