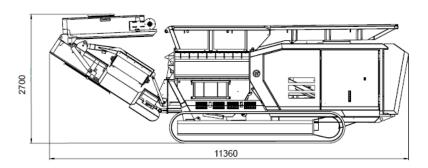

### **Specifications**

VB 65 DK

Model

| Туре                    | Tracked            | Hooklift           | Stationary         |
|-------------------------|--------------------|--------------------|--------------------|
| Drive                   | Diesel             | Diesel             | Electric           |
| Power                   | 280/200 hp/kW      | 280/200 hp/kW      | 2x120/90hp/kW      |
| Output                  | 10-40 T/hr         | 10-40 T/hr         | 10-40 T/hr         |
| Input Material<br>Size  | 2500 to<br>5000 mm | 2500 to<br>5000 mm | 2500 to<br>5000 mm |
| Output<br>Material Size | 150 - 400 mm       | 150 - 400 mm       | 150 - 400 mm       |
| Shaft Speed             | 23-36 rpm          | 23-36 rpm          | 23-36 rpm          |
| Discharge<br>Height     | 3 400 mm           | 3 200 mm           | 3 200 mm           |
| Transport<br>Width      | 2 500 mm           | 2 400 mm           | 2 500 mm           |
| Transport<br>Height     | 2 700 mm           | 2 600 mm           | 2 700 mm           |
| Transport<br>Length     | 11 360 mm          | 8 000 mm           | 11 360 mm          |
| Operating<br>Length     | 9 710 mm           | 9 700 mm           | 9 500 mm           |
| Controls                | radio remote       | radio remote       | radio remote       |
| Weight                  | 18 T               | 16 T               | 16 T               |

## **OLNOVA 65 SERIES** MOBILE SHREDDER

**Schematics** 

Dimensions and technical information without obligation. Subject to change.

65 DK MODEL

Size Comparison