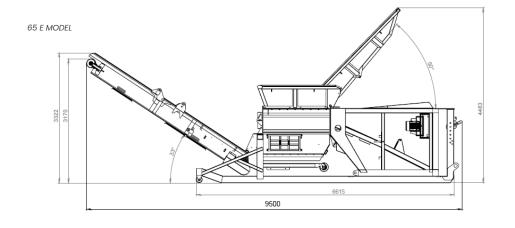

### **Specifications**

VB 65 DK

Model

| Туре                    | Tracked            | Hooklift           | Stationary         |
|-------------------------|--------------------|--------------------|--------------------|
| Drive                   | Diesel             | Diesel             | Electric           |
| Power                   | 280/200 hp/kW      | 280/200 hp/kW      | 2x120/90hp/kW      |
| Output                  | 10-40 T/hr         | 10-40 T/hr         | 10-40 T/hr         |
| Input Material<br>Size  | 2500 to<br>5000 mm | 2500 to<br>5000 mm | 2500 to<br>5000 mm |
| Output<br>Material Size | 150 - 400 mm       | 150 - 400 mm       | 150 - 400 mm       |
| Shaft Speed             | 23-36 rpm          | 23-36 rpm          | 23-36 rpm          |
| Discharge<br>Height     | 3 400 mm           | 3 200 mm           | 3 200 mm           |
| Transport<br>Width      | 2 500 mm           | 2 400 mm           | 2 500 mm           |
| Transport<br>Height     | 2 700 mm           | 2 600 mm           | 2 700 mm           |
| Transport<br>Length     | 11 360 mm          | 8 000 mm           | 11 360 mm          |
| Operating<br>Length     | 9 710 mm           | 9 700 mm           | 9 500 mm           |
| Controls                | radio remote       | radio remote       | radio remote       |
| Weight                  | 18 T               | 16 T               | 16 T               |

## **OLNOVA 65 SERIES** MOBILE SHREDDER

**Schematics** 

Dimensions and technical information without obligation. Subject to change.

65 DK MODEL

Size Comparison