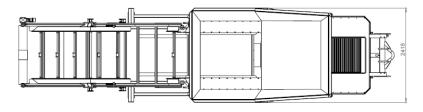

### **Specifications**

VB 65 DK

Model

| Туре                    | Tracked            | Hooklift           | Stationary         |
|-------------------------|--------------------|--------------------|--------------------|
| Drive                   | Diesel             | Diesel             | Electric           |
| Power                   | 280/200 hp/kW      | 280/200 hp/kW      | 2x120/90hp/kW      |
| Output                  | 10-40 T/hr         | 10-40 T/hr         | 10-40 T/hr         |
| Input Material<br>Size  | 2500 to<br>5000 mm | 2500 to<br>5000 mm | 2500 to<br>5000 mm |
| Output<br>Material Size | 150 - 400 mm       | 150 - 400 mm       | 150 - 400 mm       |
| Shaft Speed             | 23-36 rpm          | 23-36 rpm          | 23-36 rpm          |
| Discharge<br>Height     | 3 400 mm           | 3 200 mm           | 3 200 mm           |
| Transport<br>Width      | 2 500 mm           | 2 400 mm           | 2 500 mm           |
| Transport<br>Height     | 2 700 mm           | 2 600 mm           | 2 700 mm           |
| Transport<br>Length     | 11 360 mm          | 8 000 mm           | 11 360 mm          |
| Operating<br>Length     | 9 710 mm           | 9 700 mm           | 9 500 mm           |
| Controls                | radio remote       | radio remote       | radio remote       |
| Weight                  | 18 T               | 16 T               | 16 T               |

## **OLNOVA 65 SERIES** MOBILE SHREDDER

**Schematics** 

Dimensions and technical information without obligation. Subject to change.

65 DK MODEL

Size Comparison