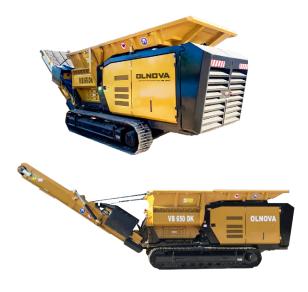

# OLNOVA 65 SERIES MOBILE SHREDDER

**Specifications** 

The 65 Series Olnova mobile shredders offer powerful, adaptable waste management. Tailored for various materials, they feature optional diesel or electric engines. Achieve superior results with these primary shredders in mobile or stationary setups.

VB 65 D

VB 65 E

#### **Features**

- · Remote control
- Durable shredding parts
- Capacity up to 40 T/h (depends on material)
- · Hydraulic discharge conveyor
- · Tracked for mobility
- Reverse shafts mode to prevent blockages
- ESD System