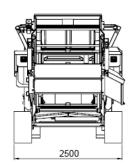

### **Specifications**

VB 65 DK

Model

| Туре                    | Tracked            | Hooklift           | Stationary         |
|-------------------------|--------------------|--------------------|--------------------|
| Drive                   | Diesel             | Diesel             | Electric           |
| Power                   | 280/200 hp/kW      | 280/200 hp/kW      | 2x120/90hp/kW      |
| Output                  | 10-40 T/hr         | 10-40 T/hr         | 10-40 T/hr         |
| Input Material<br>Size  | 2500 to<br>5000 mm | 2500 to<br>5000 mm | 2500 to<br>5000 mm |
| Output<br>Material Size | 150 - 400 mm       | 150 - 400 mm       | 150 - 400 mm       |
| Shaft Speed             | 23-36 rpm          | 23-36 rpm          | 23-36 rpm          |
| Discharge<br>Height     | 3 400 mm           | 3 200 mm           | 3 200 mm           |
| Transport<br>Width      | 2 500 mm           | 2 400 mm           | 2 500 mm           |
| Transport<br>Height     | 2 700 mm           | 2 600 mm           | 2 700 mm           |
| Transport<br>Length     | 11 360 mm          | 8 000 mm           | 11 360 mm          |
| Operating<br>Length     | 9 710 mm           | 9 700 mm           | 9 500 mm           |
| Controls                | radio remote       | radio remote       | radio remote       |
| Weight                  | 18 T               | 16 T               | 16 T               |

## **OLNOVA 65 SERIES** MOBILE SHREDDER

**Schematics** 

Dimensions and technical information without obligation. Subject to change.

65 DK MODEL

Size Comparison