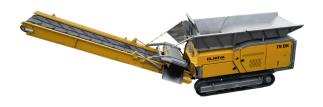

## OLNOVA 75 SERIES MOBILE SHREDDER

**Specifications** 

The Olnova 75 Series primary shredders process diverse waste materials. Available in mobile, hook lift, and stationary versions, with diesel or electric engines, they offer up to 60 T/h capacity and advanced features like remote control for efficient operation.

#### **Features**

- · Remote control
- Durable shredding parts
- Capacity up to 60 T/h (depends on material)
- · Hydraulic discharge conveyor
- · Tracked for mobility
- Reverse shafts mode to prevent blockages
- ESD System

### **Specifications**

| Model                   | VB 75 DK           | VB 75 D            | VB 75 E            |
|-------------------------|--------------------|--------------------|--------------------|
| Туре                    | Tracked            | Hooklift           | Stationary         |
| Drive                   | Diesel             | Diesel             | 2 x Electric       |
| Power                   | 380/283 hp/kW      | 380/283 hp/kW      | 2x132hp/kW         |
| Output                  | 15-60 T/hr         | 15-60 T/hr         | 15-60 T/hr         |
| Input Material<br>Size  | 2500 to<br>5000 mm | 2500 to<br>5000 mm | 2500 to<br>5000 mm |
| Output<br>Material Size | 150 - 400 mm       | 150 - 400 mm       | 150 - 400 mm       |
| Shaft Speed             | 23-43 rpm          | 23-43 rpm          | 23-43 rpm          |
| Discharge<br>Height     | 5 300 mm           | 4 400 mm           | 4 400 mm           |
| Transport<br>Width      | 2 500 mm           | 2 500 mm           | 2 500 mm           |
| Transport<br>Height     | 2 870 mm           | 2 700 mm           | 2 870 mm           |
| Transport<br>Length     | 11 360 mm          | 8 000 mm           | 11 360 mm          |
| Operating<br>Length     | 11, 808 mm         | 12 000 mm          | 12 000 mm          |
| Controls                | radio remote       | radio remote       | radio remote       |
| Weight                  | 22 T               | 18 T               | 20 T               |

# OLNOVA 75 SERIES MOBILE SHREDDER

**Schematics** 

Dimensions and technical information without obligation. Subject to change.

75 DK MODEL

75 D MODEL