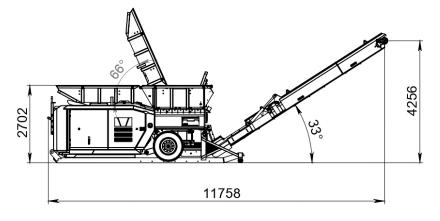

### **Specifications**

| Model                   | VB 75 DK           | VB 75 D            | VB 75 E            |
|-------------------------|--------------------|--------------------|--------------------|
| Туре                    | Tracked            | Hooklift           | Stationary         |
| Drive                   | Diesel             | Diesel             | 2 x Electric       |
| Power                   | 380/283 hp/kW      | 380/283 hp/kW      | 2x132hp/kW         |
| Output                  | 15-60 T/hr         | 15-60 T/hr         | 15-60 T/hr         |
| Input Material<br>Size  | 2500 to<br>5000 mm | 2500 to<br>5000 mm | 2500 to<br>5000 mm |
| Output<br>Material Size | 150 - 400 mm       | 150 - 400 mm       | 150 - 400 mm       |
| Shaft Speed             | 23-43 rpm          | 23-43 rpm          | 23-43 rpm          |
| Discharge<br>Height     | 5 300 mm           | 4 400 mm           | 4 400 mm           |
| Transport<br>Width      | 2 500 mm           | 2 500 mm           | 2 500 mm           |
| Transport<br>Height     | 2 870 mm           | 2 700 mm           | 2 870 mm           |
| Transport<br>Length     | 11 360 mm          | 8 000 mm           | 11 360 mm          |
| Operating<br>Length     | 11, 808 mm         | 12 000 mm          | 12 000 mm          |
| Controls                | radio remote       | radio remote       | radio remote       |
| Weight                  | 22 T               | 18 T               | 20 T               |

# OLNOVA 75 SERIES MOBILE SHREDDER

**Schematics** 

Dimensions and technical information without obligation. Subject to change.

75 DK MODEL

75 D MODEL