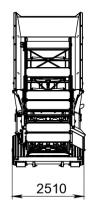

### **Specifications**

| Model                   | VB 75 DK           | VB 75 D            | VB 75 E            |
|-------------------------|--------------------|--------------------|--------------------|
| Туре                    | Tracked            | Hooklift           | Stationary         |
| Drive                   | Diesel             | Diesel             | 2 x Electric       |
| Power                   | 380/283 hp/kW      | 380/283 hp/kW      | 2x132hp/kW         |
| Output                  | 15-60 T/hr         | 15-60 T/hr         | 15-60 T/hr         |
| Input Material<br>Size  | 2500 to<br>5000 mm | 2500 to<br>5000 mm | 2500 to<br>5000 mm |
| Output<br>Material Size | 150 - 400 mm       | 150 - 400 mm       | 150 - 400 mm       |
| Shaft Speed             | 23-43 rpm          | 23-43 rpm          | 23-43 rpm          |
| Discharge<br>Height     | 5 300 mm           | 4 400 mm           | 4 400 mm           |
| Transport<br>Width      | 2 500 mm           | 2 500 mm           | 2 500 mm           |
| Transport<br>Height     | 2 870 mm           | 2 700 mm           | 2 870 mm           |
| Transport<br>Length     | 11 360 mm          | 8 000 mm           | 11 360 mm          |
| Operating<br>Length     | 11, 808 mm         | 12 000 mm          | 12 000 mm          |
| Controls                | radio remote       | radio remote       | radio remote       |
| Weight                  | 22 T               | 18 T               | 20 T               |

# OLNOVA 75 SERIES MOBILE SHREDDER

**Schematics** 

Dimensions and technical information without obligation. Subject to change.

75 DK MODEL

75 D MODEL