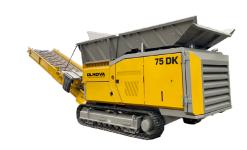

## OLNOVA 75 SERIES MOBILE SHREDDER

**Specifications** 

The Olnova 75 Series primary shredders process diverse waste materials. Available in mobile, hook lift, and stationary versions, with diesel or electric engines, they offer up to 60 T/h capacity and advanced features like remote control for efficient operation.

#### **Features**

- · Remote control
- Durable shredding parts
- Capacity up to 60 T/h (depends on material)
- · Hydraulic discharge conveyor
- · Tracked for mobility
- Reverse shafts mode to prevent blockages
- ESD System

### **Specifications**

| Model                   | VB 75 DK           | VB 75 D            | VB 75 E            |
|-------------------------|--------------------|--------------------|--------------------|
| Туре                    | Tracked            | Hooklift           | Stationary         |
| Drive                   | Diesel             | Diesel             | 2 x Electric       |
| Power                   | 380/283 hp/kW      | 380/283 hp/kW      | 2x132hp/kW         |
| Output                  | 15-60 T/hr         | 15-60 T/hr         | 15-60 T/hr         |
| Input Material<br>Size  | 2500 to<br>5000 mm | 2500 to<br>5000 mm | 2500 to<br>5000 mm |
| Output<br>Material Size | 150 - 400 mm       | 150 - 400 mm       | 150 - 400 mm       |
| Shaft Speed             | 23-43 rpm          | 23-43 rpm          | 23-43 rpm          |
| Discharge<br>Height     | 5 300 mm           | 4 400 mm           | 4 400 mm           |
| Transport<br>Width      | 2 500 mm           | 2 500 mm           | 2 500 mm           |
| Transport<br>Height     | 2 870 mm           | 2 700 mm           | 2 870 mm           |
| Transport<br>Length     | 11 360 mm          | 8 000 mm           | 11 360 mm          |
| Operating<br>Length     | 11, 808 mm         | 12 000 mm          | 12 000 mm          |
| Controls                | radio remote       | radio remote       | radio remote       |
| Weight                  | 22 T               | 18 T               | 20 T               |

# OLNOVA 75 SERIES MOBILE SHREDDER

**Schematics** 

Dimensions and technical information without obligation. Subject to change.

75 DK MODEL

75 D MODEL