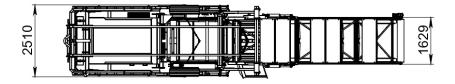

### **Specifications**

| Model                   | VB 75 DK           | VB 75 D            | VB 75 E            |
|-------------------------|--------------------|--------------------|--------------------|
| Туре                    | Tracked            | Hooklift           | Stationary         |
| Drive                   | Diesel             | Diesel             | 2 x Electric       |
| Power                   | 380/283 hp/kW      | 380/283 hp/kW      | 2x132hp/kW         |
| Output                  | 15-60 T/hr         | 15-60 T/hr         | 15-60 T/hr         |
| Input Material<br>Size  | 2500 to<br>5000 mm | 2500 to<br>5000 mm | 2500 to<br>5000 mm |
| Output<br>Material Size | 150 - 400 mm       | 150 - 400 mm       | 150 - 400 mm       |
| Shaft Speed             | 23-43 rpm          | 23-43 rpm          | 23-43 rpm          |
| Discharge<br>Height     | 5 300 mm           | 4 400 mm           | 4 400 mm           |
| Transport<br>Width      | 2 500 mm           | 2 500 mm           | 2 500 mm           |
| Transport<br>Height     | 2 870 mm           | 2 700 mm           | 2 870 mm           |
| Transport<br>Length     | 11 360 mm          | 8 000 mm           | 11 360 mm          |
| Operating<br>Length     | 11, 808 mm         | 12 000 mm          | 12 000 mm          |
| Controls                | radio remote       | radio remote       | radio remote       |
| Weight                  | 22 T               | 18 T               | 20 T               |

# OLNOVA 75 SERIES MOBILE SHREDDER

**Schematics** 

Dimensions and technical information without obligation. Subject to change.

75 DK MODEL

75 D MODEL