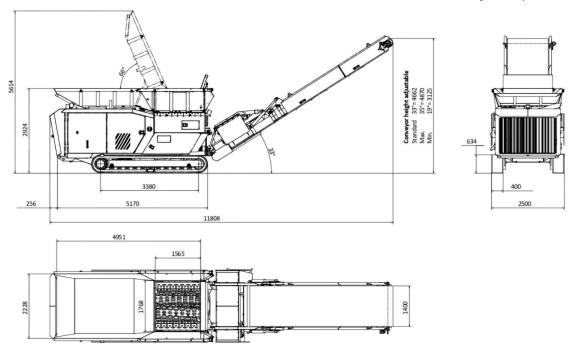

### **Specifications**

| Model                   | VB 75 DK           | VB 75 D            | VB 75 E            |
|-------------------------|--------------------|--------------------|--------------------|
| Туре                    | Tracked            | Hooklift           | Stationary         |
| Drive                   | Diesel             | Diesel             | 2 x Electric       |
| Power                   | 380/283 hp/kW      | 380/283 hp/kW      | 2x132hp/kW         |
| Output                  | 15-60 T/hr         | 15-60 T/hr         | 15-60 T/hr         |
| Input Material<br>Size  | 2500 to<br>5000 mm | 2500 to<br>5000 mm | 2500 to<br>5000 mm |
| Output<br>Material Size | 150 - 400 mm       | 150 - 400 mm       | 150 - 400 mm       |
| Shaft Speed             | 23-43 rpm          | 23-43 rpm          | 23-43 rpm          |
| Discharge<br>Height     | 5 300 mm           | 4 400 mm           | 4 400 mm           |
| Transport<br>Width      | 2 500 mm           | 2 500 mm           | 2 500 mm           |
| Transport<br>Height     | 2 870 mm           | 2 700 mm           | 2 870 mm           |
| Transport<br>Length     | 11 360 mm          | 8 000 mm           | 11 360 mm          |
| Operating<br>Length     | 11, 808 mm         | 12 000 mm          | 12 000 mm          |
| Controls                | radio remote       | radio remote       | radio remote       |
| Weight                  | 22 T               | 18 T               | 20 T               |

# OLNOVA 75 SERIES MOBILE SHREDDER

**Schematics** 

Dimensions and technical information without obligation. Subject to change.

75 DK MODEL

75 D MODEL