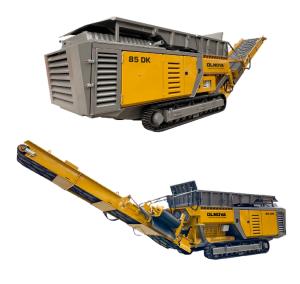

## OLNOVA 85 SERIES MOBILE SHREDDER

**Specifications** 

The Olnova 85 Series primary shredders process diverse waste materials. Available in mobile, hook lift, and stationary versions, with diesel or electric engines, they offer up to 100 T/h capacity and advanced features like remote control for efficient operation.

#### **Features**

- · Remote control
- Durable shredding parts
- Capacity up to 100 T/h (depends on material)
- · Hydraulic discharge conveyor
- · Tracked for mobility
- Reverse shafts mode to prevent blockages
- ESD System

#### **Specifications**

| Model                     | VB 85 DK           | VB 85 D            | VB 85 E            |
|---------------------------|--------------------|--------------------|--------------------|
| Туре                      | Tracked            | Hooklift           | Stationary         |
| Drive                     | Diesel             | Diesel             | 2 x Electric       |
| Power                     | 480/358 hp/kW      | 480/358 hp/kW      | 429/320 hp/kW      |
| Output                    | 20-100 T/hr        | 20-100 T/hr        | 20-100 T/hr        |
| Input Material<br>Size    | 2500 to<br>5000 mm | 2500 to<br>5000 mm | 2500 to<br>5000 mm |
| Output<br>Material Size   | 150 - 400 mm       | 150 - 400 mm       | 150 - 400 mm       |
| Shaft Speed               | 23-43 rpm          | 23-43 rpm          | 23-43 rpm          |
| Discharge<br>Height (35°) | 5 000 mm           | 4 700 mm           | 4 800 mm           |
| Transport<br>Width        | 2 600 mm           | 2 500 mm           | 2 800 mm           |
| Transport<br>Height       | 3 095 mm           | 3 000 mm           | 3 120 mm           |
| Transport<br>Length       | 8 880 mm           | 8 900 mm           | 11 360 mm          |
| Operating<br>Length       | 12 996 mm          | 12 800 mm          | 12 600 mm          |
| Controls                  | radio remote       | radio remote       | radio remote       |
| Weight                    | 35 T               | 27 T               | 25 T               |