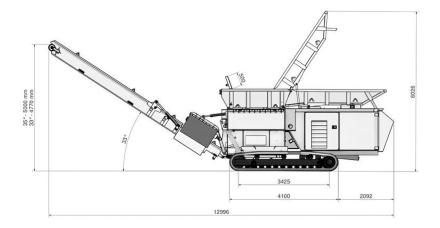

#### **Specifications**

| Model                     | VB 85 DK           | VB 85 D            | VB 85 E            |
|---------------------------|--------------------|--------------------|--------------------|
| Туре                      | Tracked            | Hooklift           | Stationary         |
| Drive                     | Diesel             | Diesel             | 2 x Electric       |
| Power                     | 480/358 hp/kW      | 480/358 hp/kW      | 429/320 hp/kW      |
| Output                    | 20-100 T/hr        | 20-100 T/hr        | 20-100 T/hr        |
| Input Material<br>Size    | 2500 to<br>5000 mm | 2500 to<br>5000 mm | 2500 to<br>5000 mm |
| Output<br>Material Size   | 150 - 400 mm       | 150 - 400 mm       | 150 - 400 mm       |
| Shaft Speed               | 23-43 rpm          | 23-43 rpm          | 23-43 rpm          |
| Discharge<br>Height (35°) | 5 000 mm           | 4 700 mm           | 4 800 mm           |
| Transport<br>Width        | 2 600 mm           | 2 500 mm           | 2 800 mm           |
| Transport<br>Height       | 3 095 mm           | 3 000 mm           | 3 120 mm           |
| Transport<br>Length       | 8 880 mm           | 8 900 mm           | 11 360 mm          |
| Operating<br>Length       | 12 996 mm          | 12 800 mm          | 12 600 mm          |
| Controls                  | radio remote       | radio remote       | radio remote       |
| Weight                    | 35 T               | 27 T               | 25 T               |

# OLNOVA 85 SERIES MOBILE SHREDDER

**Schematics** 

Dimensions and technical information without obligation. Subject to change.

85 DK MODEL (OPERATIONAL)

85 DK MODEL (TRANSPORT)

Waste Types Industrial waste, municipal waste, wood waste, railway sleepers, stones, tyres, bulky waste, C&D waste and car bodies.