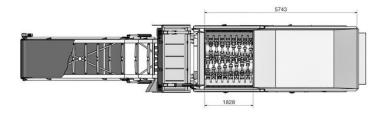

#### **Specifications**

| Model                     | VB 85 DK           | VB 85 D            | VB 85 E            |
|---------------------------|--------------------|--------------------|--------------------|
| Туре                      | Tracked            | Hooklift           | Stationary         |
| Drive                     | Diesel             | Diesel             | 2 x Electric       |
| Power                     | 480/358 hp/kW      | 480/358 hp/kW      | 429/320 hp/kW      |
| Output                    | 20-100 T/hr        | 20-100 T/hr        | 20-100 T/hr        |
| Input Material<br>Size    | 2500 to<br>5000 mm | 2500 to<br>5000 mm | 2500 to<br>5000 mm |
| Output<br>Material Size   | 150 - 400 mm       | 150 - 400 mm       | 150 - 400 mm       |
| Shaft Speed               | 23-43 rpm          | 23-43 rpm          | 23-43 rpm          |
| Discharge<br>Height (35°) | 5 000 mm           | 4 700 mm           | 4 800 mm           |
| Transport<br>Width        | 2 600 mm           | 2 500 mm           | 2 800 mm           |
| Transport<br>Height       | 3 095 mm           | 3 000 mm           | 3 120 mm           |
| Transport<br>Length       | 8 880 mm           | 8 900 mm           | 11 360 mm          |
| Operating<br>Length       | 12 996 mm          | 12 800 mm          | 12 600 mm          |
| Controls                  | radio remote       | radio remote       | radio remote       |
| Weight                    | 35 T               | 27 T               | 25 T               |

# OLNOVA 85 SERIES MOBILE SHREDDER

**Schematics** 

Dimensions and technical information without obligation. Subject to change.

85 DK MODEL (OPERATIONAL)

85 DK MODEL (TRANSPORT)

Waste Types Industrial waste, municipal waste, wood waste, railway sleepers, stones, tyres, bulky waste, C&D waste and car bodies.