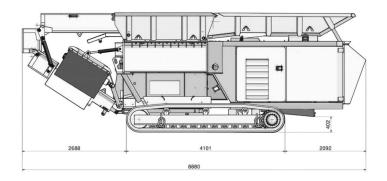

#### **Specifications**

| Model                     | VB 85 DK           | VB 85 D            | VB 85 E            |
|---------------------------|--------------------|--------------------|--------------------|
| Туре                      | Tracked            | Hooklift           | Stationary         |
| Drive                     | Diesel             | Diesel             | 2 x Electric       |
| Power                     | 480/358 hp/kW      | 480/358 hp/kW      | 429/320 hp/kW      |
| Output                    | 20-100 T/hr        | 20-100 T/hr        | 20-100 T/hr        |
| Input Material<br>Size    | 2500 to<br>5000 mm | 2500 to<br>5000 mm | 2500 to<br>5000 mm |
| Output<br>Material Size   | 150 - 400 mm       | 150 - 400 mm       | 150 - 400 mm       |
| Shaft Speed               | 23-43 rpm          | 23-43 rpm          | 23-43 rpm          |
| Discharge<br>Height (35°) | 5 000 mm           | 4 700 mm           | 4 800 mm           |
| Transport<br>Width        | 2 600 mm           | 2 500 mm           | 2 800 mm           |
| Transport<br>Height       | 3 095 mm           | 3 000 mm           | 3 120 mm           |
| Transport<br>Length       | 8 880 mm           | 8 900 mm           | 11 360 mm          |
| Operating<br>Length       | 12 996 mm          | 12 800 mm          | 12 600 mm          |
| Controls                  | radio remote       | radio remote       | radio remote       |
| Weight                    | 35 T               | 27 T               | 25 T               |

# OLNOVA 85 SERIES MOBILE SHREDDER

**Schematics** 

Dimensions and technical information without obligation. Subject to change.

85 DK MODEL (OPERATIONAL)

85 DK MODEL (TRANSPORT)

Waste Types Industrial waste, municipal waste, wood waste, railway sleepers, stones, tyres, bulky waste, C&D waste and car bodies.