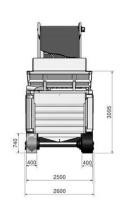

#### **Specifications**

| Model                     | VB 85 DK           | VB 85 D            | VB 85 E            |
|---------------------------|--------------------|--------------------|--------------------|
| Туре                      | Tracked            | Hooklift           | Stationary         |
| Drive                     | Diesel             | Diesel             | 2 x Electric       |
| Power                     | 480/358 hp/kW      | 480/358 hp/kW      | 429/320 hp/kW      |
| Output                    | 20-100 T/hr        | 20-100 T/hr        | 20-100 T/hr        |
| Input Material<br>Size    | 2500 to<br>5000 mm | 2500 to<br>5000 mm | 2500 to<br>5000 mm |
| Output<br>Material Size   | 150 - 400 mm       | 150 - 400 mm       | 150 - 400 mm       |
| Shaft Speed               | 23-43 rpm          | 23-43 rpm          | 23-43 rpm          |
| Discharge<br>Height (35°) | 5 000 mm           | 4 700 mm           | 4 800 mm           |
| Transport<br>Width        | 2 600 mm           | 2 500 mm           | 2 800 mm           |
| Transport<br>Height       | 3 095 mm           | 3 000 mm           | 3 120 mm           |
| Transport<br>Length       | 8 880 mm           | 8 900 mm           | 11 360 mm          |
| Operating<br>Length       | 12 996 mm          | 12 800 mm          | 12 600 mm          |
| Controls                  | radio remote       | radio remote       | radio remote       |
| Weight                    | 35 T               | 27 T               | 25 T               |

# OLNOVA 85 SERIES MOBILE SHREDDER

**Schematics** 

Dimensions and technical information without obligation. Subject to change.

85 DK MODEL (OPERATIONAL)

85 DK MODEL (TRANSPORT)

Waste Types Industrial waste, municipal waste, wood waste, railway sleepers, stones, tyres, bulky waste, C&D waste and car bodies.