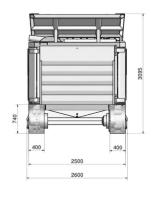

#### **Specifications**

| Model                     | VB 85 DK           | VB 85 D            | VB 85 E            |
|---------------------------|--------------------|--------------------|--------------------|
| Туре                      | Tracked            | Hooklift           | Stationary         |
| Drive                     | Diesel             | Diesel             | 2 x Electric       |
| Power                     | 480/358 hp/kW      | 480/358 hp/kW      | 429/320 hp/kW      |
| Output                    | 20-100 T/hr        | 20-100 T/hr        | 20-100 T/hr        |
| Input Material<br>Size    | 2500 to<br>5000 mm | 2500 to<br>5000 mm | 2500 to<br>5000 mm |
| Output<br>Material Size   | 150 - 400 mm       | 150 - 400 mm       | 150 - 400 mm       |
| Shaft Speed               | 23-43 rpm          | 23-43 rpm          | 23-43 rpm          |
| Discharge<br>Height (35°) | 5 000 mm           | 4 700 mm           | 4 800 mm           |
| Transport<br>Width        | 2 600 mm           | 2 500 mm           | 2 800 mm           |
| Transport<br>Height       | 3 095 mm           | 3 000 mm           | 3 120 mm           |
| Transport<br>Length       | 8 880 mm           | 8 900 mm           | 11 360 mm          |
| Operating<br>Length       | 12 996 mm          | 12 800 mm          | 12 600 mm          |
| Controls                  | radio remote       | radio remote       | radio remote       |
| Weight                    | 35 T               | 27 T               | 25 T               |

# OLNOVA 85 SERIES MOBILE SHREDDER

**Schematics** 

Dimensions and technical information without obligation. Subject to change.

85 DK MODEL (OPERATIONAL)

85 DK MODEL (TRANSPORT)

Waste Types Industrial waste, municipal waste, wood waste, railway sleepers, stones, tyres, bulky waste, C&D waste and car bodies.