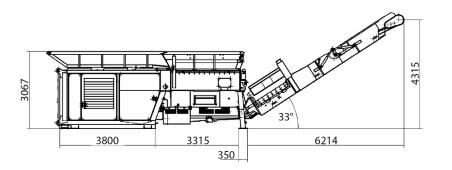

# Specifications

| Model                     | VB 95 DK           | VB 95 D            | VB 95 E            |
|---------------------------|--------------------|--------------------|--------------------|
| Туре                      | Tracked            | Hooklift           | Stationary         |
| Drive                     | Diesel             | Diesel             | 2 x Electric       |
| Power                     | 760/566 hp/kW      | 760/566 hp/kW      | 2 x 335/2 x250     |
| Output                    | 40-200 T/hr        | 40-200 T/hr        | 40-200 T/hr        |
| Input Material<br>Size    | 2500 to<br>5000 mm | 2500 to<br>5000 mm | 2500 to<br>5000 mm |
| Output<br>Material Size   | 150 - 400 mm       | 150 - 400 mm       | 150 - 400 mm       |
| Shaft Speed               | 13-29 rpm          | 13-29 rpm          | 13-29 rpm          |
| Discharge<br>Height (35°) | 5 300 mm           | 4 500 mm           | 4 500 mm           |
| Transport<br>Width        | 3 000 mm           | 3 000 mm           | 3 000 mm           |
| Transport<br>Height       | 3 305 mm           | 3 200 mm           | 3 200 mm           |
| Transport<br>Length       | 11 360 mm          | 11 360 mm          | 11 360 mm          |
| Operating<br>Length       | 15 204 mm          | 14 200 mm          | 14 200 mm          |
| Controls                  | radio remote       | radio remote       | radio remote       |
| Weight                    | 44 T               | 38 T               | 36 T               |

# **OLNOVA 95 SERIES** MOBILE SHREDDER **Schematics**

Dimensions and technical information without obligation. Subject to change.

vay

CE