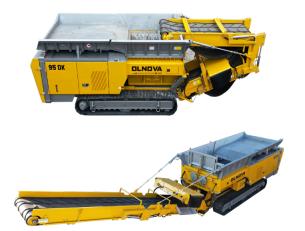

# OLNOVA 95 SERIES MOBILE SHREDDER Specifications

Olnova's 95 Series mobile shredder is the pinnacle of engineering and performance. Processing up to 200 tons per hour, it processes various waste types with ease, including industrial, bulky, municipal, wood, C&D and cars. Equipped with diesel or electric engines, it's offered in stationary or mobile versions.

#### Features

- Remote control
- Durable shredding parts
- Capacity up to 200 T/h (depends on material)
- Hydraulic discharge conveyor
- Tracked for mobility
- Reverse shafts mode to prevent blockages
- ESD System