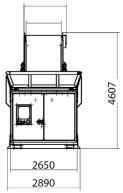

# Specifications

| Model                     | VB 95 DK           | VB 95 D            | VB 95 E            |
|---------------------------|--------------------|--------------------|--------------------|
| Туре                      | Tracked            | Hooklift           | Stationary         |
| Drive                     | Diesel             | Diesel             | 2 x Electric       |
| Power                     | 760/566 hp/kW      | 760/566 hp/kW      | 2 x 335/2 x250     |
| Output                    | 40-200 T/hr        | 40-200 T/hr        | 40-200 T/hr        |
| Input Material<br>Size    | 2500 to<br>5000 mm | 2500 to<br>5000 mm | 2500 to<br>5000 mm |
| Output<br>Material Size   | 150 - 400 mm       | 150 - 400 mm       | 150 - 400 mm       |
| Shaft Speed               | 13-29 rpm          | 13-29 rpm          | 13-29 rpm          |
| Discharge<br>Height (35°) | 5 300 mm           | 4 500 mm           | 4 500 mm           |
| Transport<br>Width        | 3 000 mm           | 3 000 mm           | 3 000 mm           |
| Transport<br>Height       | 3 305 mm           | 3 200 mm           | 3 200 mm           |
| Transport<br>Length       | 11 360 mm          | 11 360 mm          | 11 360 mm          |
| Operating<br>Length       | 15 204 mm          | 14 200 mm          | 14 200 mm          |
| Controls                  | radio remote       | radio remote       | radio remote       |
| Weight                    | 44 T               | 38 T               | 36 T               |

# **OLNOVA 95 SERIES** MOBILE SHREDDER **Schematics**

Dimensions and technical information without obligation. Subject to change.

vay

CE