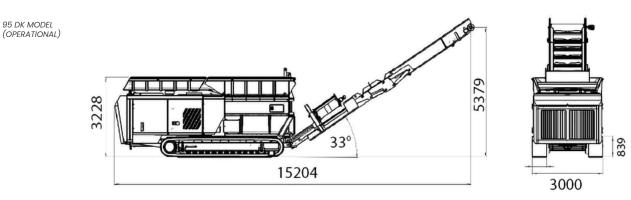

# Specifications

| Model                     | VB 95 DK           | VB 95 D            | VB 95 E            |
|---------------------------|--------------------|--------------------|--------------------|
| Туре                      | Tracked            | Hooklift           | Stationary         |
| Drive                     | Diesel             | Diesel             | 2 x Electric       |
| Power                     | 760/566 hp/kW      | 760/566 hp/kW      | 2 x 335/2 x250     |
| Output                    | 40-200 T/hr        | 40-200 T/hr        | 40-200 T/hr        |
| Input Material<br>Size    | 2500 to<br>5000 mm | 2500 to<br>5000 mm | 2500 to<br>5000 mm |
| Output<br>Material Size   | 150 - 400 mm       | 150 - 400 mm       | 150 - 400 mm       |
| Shaft Speed               | 13-29 rpm          | 13-29 rpm          | 13-29 rpm          |
| Discharge<br>Height (35°) | 5 300 mm           | 4 500 mm           | 4 500 mm           |
| Transport<br>Width        | 3 000 mm           | 3 000 mm           | 3 000 mm           |
| Transport<br>Height       | 3 305 mm           | 3 200 mm           | 3 200 mm           |
| Transport<br>Length       | 11 360 mm          | 11 360 mm          | 11 360 mm          |
| Operating<br>Length       | 15 204 mm          | 14 200 mm          | 14 200 mm          |
| Controls                  | radio remote       | radio remote       | radio remote       |
| Weight                    | 44 T               | 38 T               | 36 T               |

# **OLNOVA 95 SERIES** MOBILE SHREDDER **Schematics**

Dimensions and technical information without obligation. Subject to change.

vay

CE