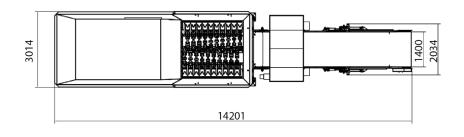

# Specifications

| Model                     | VB 95 DK           | VB 95 D            | VB 95 E            |
|---------------------------|--------------------|--------------------|--------------------|
| Туре                      | Tracked            | Hooklift           | Stationary         |
| Drive                     | Diesel             | Diesel             | 2 x Electric       |
| Power                     | 760/566 hp/kW      | 760/566 hp/kW      | 2 x 335/2 x250     |
| Output                    | 40-200 T/hr        | 40-200 T/hr        | 40-200 T/hr        |
| Input Material<br>Size    | 2500 to<br>5000 mm | 2500 to<br>5000 mm | 2500 to<br>5000 mm |
| Output<br>Material Size   | 150 - 400 mm       | 150 - 400 mm       | 150 - 400 mm       |
| Shaft Speed               | 13-29 rpm          | 13-29 rpm          | 13-29 rpm          |
| Discharge<br>Height (35°) | 5 300 mm           | 4 500 mm           | 4 500 mm           |
| Transport<br>Width        | 3 000 mm           | 3 000 mm           | 3 000 mm           |
| Transport<br>Height       | 3 305 mm           | 3 200 mm           | 3 200 mm           |
| Transport<br>Length       | 11 360 mm          | 11 360 mm          | 11 360 mm          |
| Operating<br>Length       | 15 204 mm          | 14 200 mm          | 14 200 mm          |
| Controls                  | radio remote       | radio remote       | radio remote       |
| Weight                    | 44 T               | 38 T               | 36 T               |

# **OLNOVA 95 SERIES** MOBILE SHREDDER **Schematics**

Dimensions and technical information without obligation. Subject to change.

vay

CE