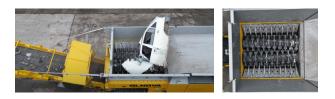

# OLNOVA 95 SERIES MOBILE SHREDDER Specifications

Olnova's 95 Series mobile shredder is the pinnacle of engineering and performance. Processing up to 200 tons per hour, it processes various waste types with ease, including industrial, bulky, municipal, wood, C&D and cars. Equipped with diesel or electric engines, it's offered in stationary or mobile versions.

#### Features

- Remote control
- Durable shredding parts
- Capacity up to 200 T/h (depends on material)
- Hydraulic discharge conveyor
- Tracked for mobility
- Reverse shafts mode to prevent blockages
- ESD System