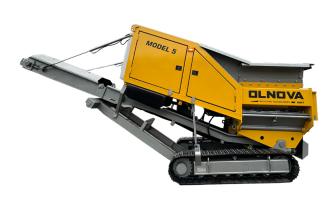

# **OLNOVA M5** MOBILE SHREDDER

**Specifications** 

The Olnova Model 5 stands out as a top-tier mobile shredder, adept at processing diverse materials such as wood waste, asphalt, and concrete. Equipped with advanced features and efficient diesel engines, it offers unmatched mobility and recycling capabilities for various applications, from construction and demolition waste to plastic recycling.

### **Features**

- · Cost saving and efficient VOLVO diesel engines
- Track Suspension & Hook Lift
- · Quick shaft replacement system
- · Hydraulically controlled side combs
- Hydraulic discharge conveyor
- · Reverse shafts mode
- 3 Shredding modes: wood / universal / asynchronous
- Overbelt magnet
- Tilting hopper
- Industry 4.0 Special module provides remote performance analysis, customer feedback and troubleshooting worldwide