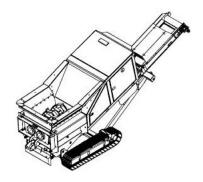

# **OLNOVA M5** MOBILE SHREDDER

**Specifications** 

The Olnova Model 5 stands out as a top-tier mobile shredder, adept at processing diverse materials such as wood waste, asphalt, and concrete. Equipped with advanced features and efficient diesel engines, it offers unmatched mobility and recycling capabilities for various applications, from construction and demolition waste to plastic recycling.

### **Features**

- · Cost saving and efficient VOLVO diesel engines
- Track Suspension & Hook Lift
- · Quick shaft replacement system
- · Hydraulically controlled side combs
- Hydraulic discharge conveyor
- · Reverse shafts mode
- 3 Shredding modes: wood / universal / asynchronous
- Overbelt magnet
- Tilting hopper
- Industry 4.0 Special module provides remote performance analysis, customer feedback and troubleshooting worldwide