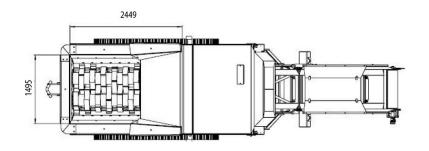

#### **Dimensions**

| Transport Height          | 2 619 mm            |
|---------------------------|---------------------|
| Transport Width           | 2 200 mm            |
| Transport Length          | 7 106 mm            |
| Operational Height        | 3 581 mm            |
| Operational Length        | 7 741 mm            |
| Discharge Material Height | 3 100 mm            |
| Total Weight              | 15 T                |
| Main & Tilt Hopper Volume | 2.25 m <sup>3</sup> |
| Discharge Material Height | 3 100 mm            |

#### Shaft

Fngine

| Diameter    | 680 mm                |
|-------------|-----------------------|
| Length      | 1500 mm               |
| Shaft revs. | up to 35 rpm          |
| Weight      | 2000 kg (kg/cassette) |