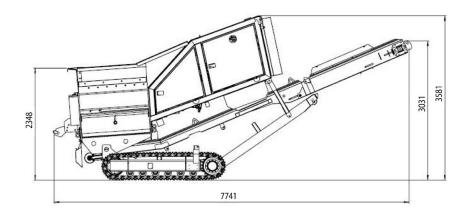

#### **Dimensions**

| Transport Height          | 2 619 mm            |
|---------------------------|---------------------|
| Transport Width           | 2 200 mm            |
| Transport Length          | 7 106 mm            |
| Operational Height        | 3 581 mm            |
| Operational Length        | 7 741 mm            |
| Discharge Material Height | 3 100 mm            |
| Total Weight              | 15 T                |
| Main & Tilt Hopper Volume | 2.25 m <sup>3</sup> |
| Discharge Material Height | 3 100 mm            |