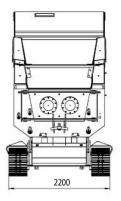

#### **Dimensions**

| Transport Height          | 2 619 mm            |
|---------------------------|---------------------|
| Transport Width           | 2 200 mm            |
| Transport Length          | 7 106 mm            |
| Operational Height        | 3 581 mm            |
| Operational Length        | 7 741 mm            |
| Discharge Material Height | 3 100 mm            |
| Total Weight              | 15 T                |
| Main & Tilt Hopper Volume | 2.25 m <sup>3</sup> |
| Discharge Material Height | 3 100 mm            |