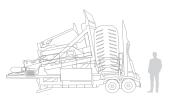

## Options

• Power options of 74 HP Diesel motor or 60 HP Electric

| Weight                    | 21 056 kg         |
|---------------------------|-------------------|
| Weight on 5th Wheel       | 7 611 kg          |
| Weight on Rear Axles      | 13 453 kg         |
| Travel Height             | 4 040 mm          |
| Work Height               | 6 330 mm          |
| Travel Width              | 2 250 mm          |
| Work Width                | 4 500 mm          |
| Travel Length             | 11 350 mm         |
| Work Length               | 13 630 mm         |
| Hitch                     | 2" Kingpin Hitch  |
| Axles                     | Tandam/Air Brakes |
| Suspension                | Leaf Spring       |
| Wheels                    | 315/80 R22.5      |
| Brakes                    | -                 |
| Fuel Tank Capacity        | 159 Ltrs          |
| Oil Tank Capacity         | 405 Ltrs          |
| Diesel                    | 74 HP             |
| Electric                  | 60 HP             |
| Cycle Time                | 8 - 10 minutes    |
| Min Tyre capacity         | 20.5R25           |
| Max Tyre Capacity         | 59/80R63          |
| Average Hourly Production | 6-8 Tires/Hour    |