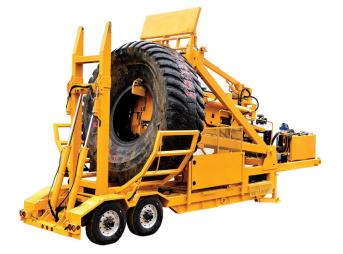

## Eagle International OTR TYRE DEBEADER

Specifications

The Eagle OTR Debeader, a cutting-edge solution for OTR tire maintenance, effortlessly removes bead bundles across a wide range of sizes. Its patented design features hydraulically adjustable die plates and a hydraulic shear to ensure efficient and precise operation. With a built-in hydraulic crane and wireless remote control, operators can safely manage bead wires while maintaining superior maneuverability.

## Features

- Hydraulically adjustable alloy die plate openings
- Shear to cut off excess rubber
- Radio remote control
- Emergency stop buttons
- Crane to lift off beads
- Hydraulically adjustable tyre cage
- Light tree assembly