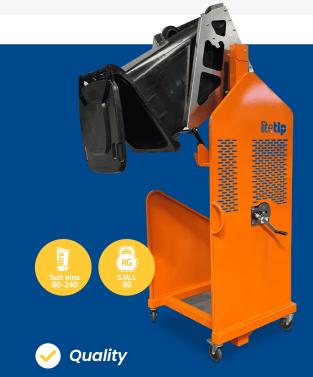

## Litetip BIN LIFTER Features

The Litetip eases emptying wheelie bins with safety and simplicity. Designed for light-duty use, it's economically priced and low-maintenance. Using a hand winch, it effortlessly lifts and tips bins, ideal for small businesses, schools, cafes, offices, and councils, compatible with 80L to 240L bins.

### Features

- Tip height of 1500 mm.
- Versatile design suits mobile rubbish bins including 80, 120, 140 and 240 litres.
- Up to 80 kg (SWL) capacity
- Easy to use geared hand winch to effortletssy lift and tip – so no lifting required for bin tipping.
- Bin securely held by wheels, no need for strapping.
- High-quality castors for smooth maneuverability.
- No power required
- Low maintenance and economically priced, for a low budget solution, ideal for small businesses, cafes, schools and offices.

|                          | Litetip manual bin lifter |
|--------------------------|---------------------------|
| Dimensions               |                           |
| Width (mm)               | 1050                      |
| Height (mm)              | 2339                      |
| Length (mm)              | 1050                      |
| Weight (kg)              | 110                       |
| Capacity                 |                           |
| Wheelie Bin Capacity (L) | 80, 120, 140, 240         |
| Capacity (kg) (SWL)      | 80                        |
| Tipping Height           | 1500                      |
| Power                    |                           |
| Geared Hand Winch        | manual option only        |