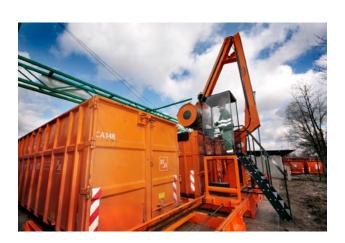

## Roll Packer RPV7700

**Specifications** 

### **Features**

- Rail traverse system for compaction in several open containers in a row for continuous filling
- Compaction directly in open containers to a length of 7m
- Removal weights of up to 10 tons of compacted pallets in a 35m3 container
- High compaction ratio of 3:1 optimising transport payloads
- Suitable for a range of waste material
- Easy & safe to operate
- Robust design & build engineered for long life and optimum performance
- · Hydraulic drum lift
- · Automatic or manual operation