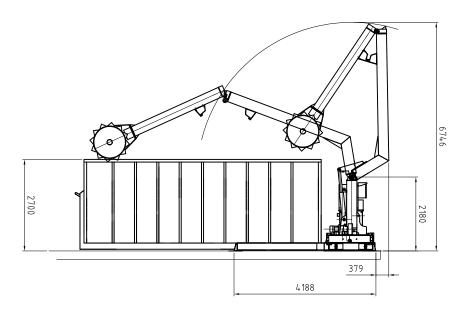

## **Roll Packer Specifications**

| Height             | 6 600 mm                      |
|--------------------|-------------------------------|
| Width              | 6 969 mm<br>(2 bin positions) |
| Length             | 5 098 mm                      |
| Drum Roller Width  | 1800 mm                       |
| Drum Roller Weight | 1500 Kg                       |
| Drum Roller Speed  | 6 rpm                         |
| Weight             | 4 200 kg                      |

### Max. Container Size

| Length          | 7 000 mm |
|-----------------|----------|
| Height          | 2 700 mm |
| Optional Height | 3 100 mm |

More product info on our website >>

# Roll Packer RPV7700

Schematics

Dimensions and technical information without obligation. Subject to change.

Size Comparison

A compaction drum that rolls forward and backward

Approx Weight

**Motor** 5.5 kW, 3 Phase