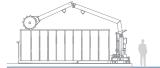

# Roll Packer RPV7700

Schematics

Dimensions and technical information without obligation. Subject to change.

Size Comparison

A compaction drum that rolls forward and backward

Approx Weight

**Motor** 5.5 kW, 3 Phase