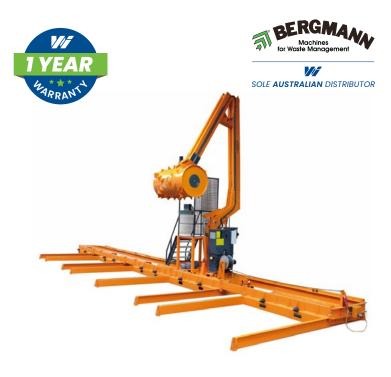

## Roll Packer RPV7700

**Specifications** 

### **Features**

- Rail traverse system for compaction in several open containers in a row for continuous filling
- Compaction directly in open containers to a length of 7m
- Removal weights of up to 10 tons of compacted pallets in a 35m3 container
- High compaction ratio of 3:1 optimising transport payloads
- Suitable for a range of waste material
- Easy & safe to operate
- Robust design & build engineered for long life and optimum performance
- · Hydraulic drum lift
- · Automatic or manual operation

## **Roll Packer Specifications**

| Height             | 6 600 mm                      |
|--------------------|-------------------------------|
| Width              | 6 969 mm<br>(2 bin positions) |
| Length             | 5 098 mm                      |
| Drum Roller Width  | 1800 mm                       |
| Drum Roller Weight | 1500 Kg                       |
| Drum Roller Speed  | 6 rpm                         |
| Weight             | 4 200 kg                      |