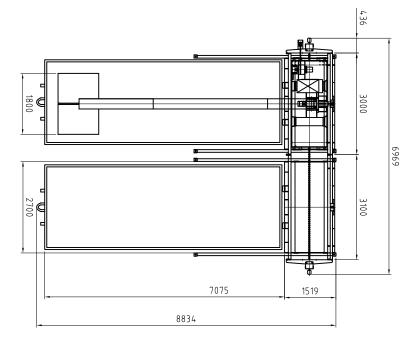

## **Roll Packer Specifications**

| Height             | 6 600 mm                      |
|--------------------|-------------------------------|
| Width              | 6 969 mm<br>(2 bin positions) |
| Length             | 5 098 mm                      |
| Drum Roller Width  | 1800 mm                       |
| Drum Roller Weight | 1500 Kg                       |
| Drum Roller Speed  | 6 rpm                         |
| Weight             | 4 200 kg                      |

### Max. Container Size

| Length          | 7 000 mm |
|-----------------|----------|
| Height          | 2 700 mm |
| Optional Height | 3 100 mm |

More product info on our website >>

# Roll Packer RPV7700

Schematics

Dimensions and technical information without obligation. Subject to change.

Size Comparison

A compaction drum that rolls forward and backward

Approx Weight

**Motor** 5.5 kW, 3 Phase