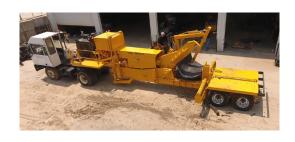

# Eagle International TITAN II

Specifications

The **Eagle Titan II** is a premium tyre cutter designed for off-the-road (OTR) and mining tyres up to 44 inches wide and 14 feet in diameter. For wider tyres, it can resize them after initial cutting with the Punch Cutter.

The horsepower of the diesel engine, specialised cylinder mount and blade design allows powerful cutting pressure throughout the total cycle time. Equipped with five hydraulically driven rollers, two extension rollers and a probe arm, the machine expertly maneuvers tyres, allowing operators to control their cut sizes. The machine includes an integral trailer for full functionality.

#### **Features**

- Five hydraulic-powered bed rollers
- Two hydraulically lifted extension rollers
- Hydraulic probe arm for positioning the tyre
- Operator control stand
- Max Tyre Capacity up to (and including) bagel cut 59/80R63 or 40.00/57 whole tyre