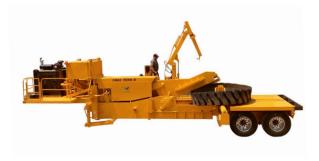

# Eagle International TITAN II

Specifications

The **Eagle Titan II** is a premium tyre cutter designed for off-the-road (OTR) and mining tyres up to 44 inches wide and 14 feet in diameter. For wider tyres, it can resize them after initial cutting with the Punch Cutter.

The horsepower of the diesel engine, specialised cylinder mount and blade design allows powerful cutting pressure throughout the total cycle time. Equipped with five hydraulically driven rollers, two extension rollers and a probe arm, the machine expertly maneuvers tyres, allowing operators to control their cut sizes. The machine includes an integral trailer for full functionality.

#### **Features**

- Five hydraulic-powered bed rollers
- Two hydraulically lifted extension rollers
- Hydraulic probe arm for positioning the tyre
- Operator control stand
- Max Tyre Capacity up to (and including) bagel cut 59/80R63 or 40.00/57 whole tyre