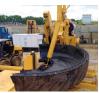

The horsepower of the diesel engine, specialised cylinder mount and blade design allows powerful cutting pressure throughout the total cycle time. Equipped with five hydraulically driven rollers, two extension rollers and a probe arm, the machine expertly maneuvers tyres, allowing operators to control their cut sizes. The machine includes an integral trailer for full functionality.

#### **Features**

- Five hydraulic-powered bed rollers
- Two hydraulically lifted extension rollers
- Hydraulic probe arm for positioning the tyre
- Operator control stand
- Max Tyre Capacity up to (and including) bagel cut 59/80R63 or 40.00/57 whole tyre